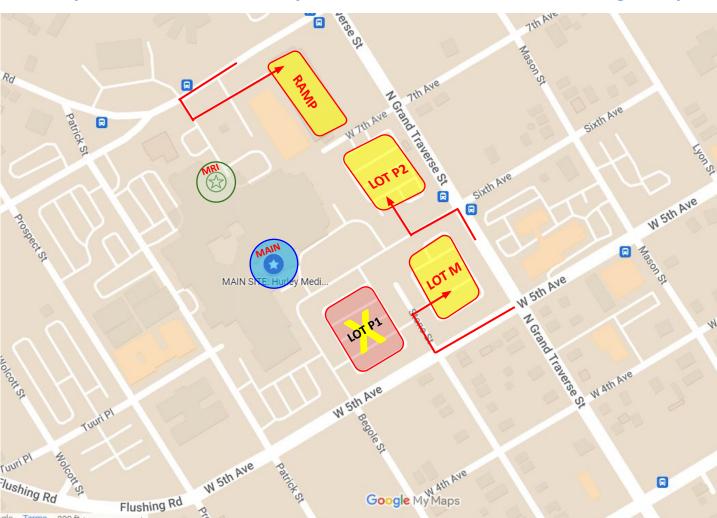

## STUDENTS: WHERE TO PARK

## Hurley Medical Center, 1 Hurley Plaza, Flint, MI 48503 View on Google Maps

## Free parking:

- Option 1-Lot M: (Recommended for 1st shift.) Off of Stone Street, just north of West Fifth Ave. Use the hospital's Main Entrance.
- Option 2-Visitors' Lot P2: (Recommended for 2nd and 3rd shift.) Off of Sixth Avenue, accessible from North Grand Traverse Street. Use the hospital's Main Entrance.
- Option 3-Ramp: (Recommended for 3rd shift.) Off 8th Ave. Walk across the ambulance bay and use badge to enter at MRI entrance.

(Do **not** park in Visitors Lot P1: you could receive a parking citation in that lot.)